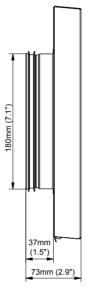

wall finish or on a mounting block that projects slightly beyond the siding material. Siding material should not be butted up against the grille cover.

Zehnder External Wall Grilles are designed specifically for use with Zehnder ComfoPipe insulated ducts of corresponding nominal diameters.

Additionally, the following grille sizes are reasonably suited for imperial size diameters of commercially available metal duct as indicated:

- 125mm grille can be fitted to 5" diameter metal duct
- 150mm grille can be fitted to 6" diameter metal duct
- 200mm grille can be fitted to 8" diameter metal duct



### Grille

# **Zehnder External Wall Grille**

#### **Dimensions**

### 125mm & 150mm grilles







### 160mm grille









### Grille

# **Zehnder External Wall Grille**

### 180mm grille







## 200mm grille



Zehnder America · 6 Merrill Industrial Drive · Hampton, NH · 03842 T (603) 601-8544  $\cdot$  info@zehnderamerica.com  $\cdot$  www.zehnderamerica.com