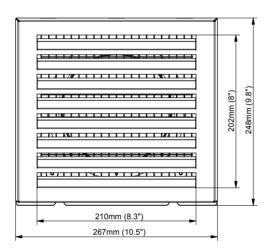

ng the hinged cover. To allow for this hinged access, the grille should either be mounted on a flat wall finish or on a mounting block that projects slightly beyond the siding material. Siding material should not be butted up against the grille cover.

Zehnder External Wall Grilles are designed specifically for use with Zehnder ComfoPipe insulated ducts of corresponding nominal diameters.

Additionally, the following grille sizes are reasonably suited for imperial size diameters of commercially available metal duct as indicated:

- 125mm grille can be fitted to 5" diameter metal duct
- 150mm grille can be fitted to 6" diameter metal duct
- 200mm grille can be fitted to 8" diameter metal duct



### Grille

# **Zehnder External Wall Grille**

#### **Dimensions**

### 125mm & 150mm grilles







### 160mm grille









### Grille

# **Zehnder External Wall Grille**

### 180mm grille







## 200mm grille



Zehnder America · 6 Merrill Industrial Drive · Hampton, NH · 03842 T (603) 601-8544  $\cdot$  info@zehnderamerica.com  $\cdot$  www.zehnderamerica.com