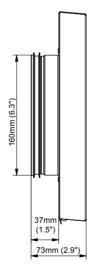

low for this hinged access, the grille should either be mounted on a flat wall finish or on a mounting block that projects slightly beyond the siding material. Siding material should not be butted up against the grille cover.

Zehnder External Wall Grilles are designed specifically for use with Zehnder ComfoPipe insulated ducts of corresponding nominal diameters.

Additionally, the following grille sizes are reasonably suited for imperial size diameters of commercially available metal duct as indicated:

- 125mm grille can be fitted to 5" diameter metal duct
- 150mm grille can be fitted to 6" diameter metal duct
- 200mm grille can be fitted to 8" diameter metal duct



### Grille

# **Zehnder External Wall Grille**

#### **Dimensions**

### 125mm & 150mm grilles







### 160mm grille









### Grille

# **Zehnder External Wall Grille**

### 180mm grille







## 200mm grille



Zehnder America · 6 Merrill Industrial Drive · Hampton, NH · 03842 T (603) 601-8544  $\cdot$  info@zehnderamerica.com  $\cdot$  www.zehnderamerica.com