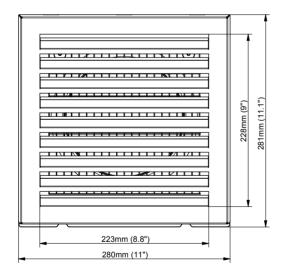

allow for this hinged access, the grille should either be mounted on a flat wall finish or on a mounting block that projects slightly beyond the siding material. Siding material should not be butted up against the grille cover.

Zehnder External Wall Grilles are designed specifically for use with Zehnder ComfoPipe insulated ducts of corresponding nominal diameters.

Additionally, the following grille sizes are reasonably suited for imperial size diameters of commercially available metal duct as indicated:

- 125mm grille can be fitted to 5" diameter metal duct
- 150mm grille can be fitted to 6" diameter metal duct
- 200mm grille can be fitted to 8" diameter metal duct



### Grille

# **Zehnder External Wall Grille**

#### **Dimensions**

### 125mm & 150mm grilles







### 160mm grille









### Grille

# **Zehnder External Wall Grille**

### 180mm grille







## 200mm grille



Zehnder America · 6 Merrill Industrial Drive · Hampton, NH · 03842 T (603) 601-8544  $\cdot$  info@zehnderamerica.com  $\cdot$  www.zehnderamerica.com