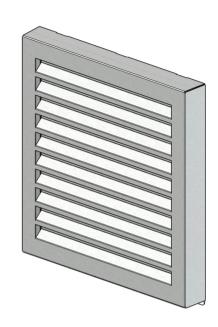

ll finish or on a mounting block that projects slightly beyond the siding material. Siding material should not be butted up against the grille cover.

Zehnder External Wall Grilles are designed specifically for use with Zehnder ComfoPipe insulated ducts of corresponding nominal diameters.

Additionally, the following grille sizes are reasonably suited for imperial size diameters of commercially available metal duct as indicated:

- 125mm grille can be fitted to 5" diameter metal duct
- 150mm grille can be fitted to 6" diameter metal duct
- 200mm grille can be fitted to 8" diameter metal duct



### Grille

# **Zehnder External Wall Grille**

#### **Dimensions**

### 125mm & 150mm grilles







### 160mm grille









### Grille

# **Zehnder External Wall Grille**

### 180mm grille







## 200mm grille



Zehnder America · 6 Merrill Industrial Drive · Hampton, NH · 03842 T (603) 601-8544  $\cdot$  info@zehnderamerica.com  $\cdot$  www.zehnderamerica.com