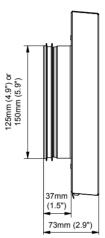

the hinged cover. To allow for this hinged access, the grille should either be mounted on a flat wall finish or on a mounting block that projects slightly beyond the siding material. Siding material should not be butted up against the grille cover.

Zehnder External Wall Grilles are designed specifically for use with Zehnder ComfoPipe insulated ducts of corresponding nominal diameters.

Additionally, the following grille sizes are reasonably suited for imperial size diameters of commercially available metal duct as indicated:

- 125mm grille can be fitted to 5" diameter metal duct
- 150mm grille can be fitted to 6" diameter metal duct
- 200mm grille can be fitted to 8" diameter metal duct



### Grille

# **Zehnder External Wall Grille**

#### **Dimensions**

### 125mm & 150mm grilles







### 160mm grille









### Grille

# **Zehnder External Wall Grille**

### 180mm grille







## 200mm grille



Zehnder America · 6 Merrill Industrial Drive · Hampton, NH · 03842 T (603) 601-8544  $\cdot$  info@zehnderamerica.com  $\cdot$  www.zehnderamerica.com