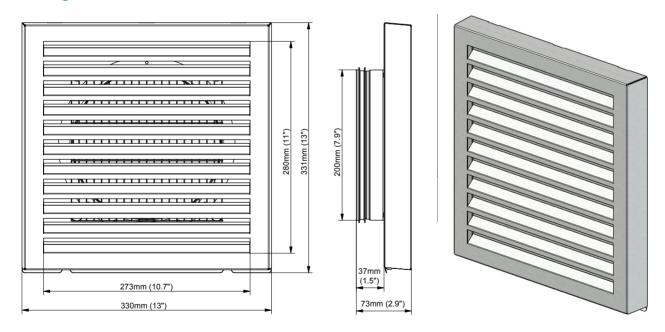

### Grille

# **Zehnder External Wall Grille**

## 200mm grille

Zehnder America · 6 Merrill Industrial Drive · Hampton, NH · 03842 T (603) 601-8544  $\cdot$  info@zehnderamerica.com  $\cdot$  www.zehnderamerica.com