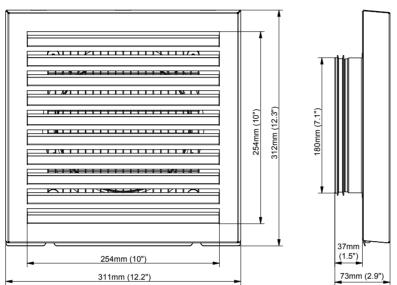

#### **Dimensions**

## 200mm grille

Zehnder America · 6 Merrill Industrial Drive · Hampton, NH · 03842 T (603) 601-8544  $\cdot$  info@zehnderamerica.com  $\cdot$  www.zehnderamerica.com