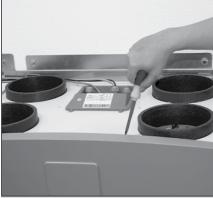

#### Installation sequence

1. CA 550 CW 520 installation set

2. Unscrew screws

3. Screw U-profile to CA 550

4. Attach the mountings to the U-profile

5. OK

6. Mount end piece plate

7. Secure end piece plate with one screw