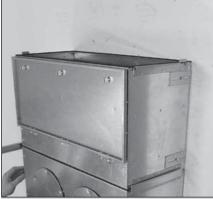

## Installation options

1. Mounting plate

2. Filter housing

3. Wrong Do not install with the opening pointing downwards

4. End piece

5. Manifold