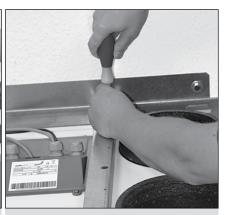

#### Installation sequence

1. CA 550 CW 520 installation set

2. Unscrew screws

3. Screw U-profile to CA 550

4. Attach the mountings to the U-profile

5. OK

6. Mount end piece plate

7. Secure end piece plate with one screw