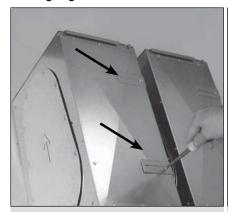

#### Installation sequence

1. Fit ComfoWell together

2. Make all connections using the clamping rail

3. OK