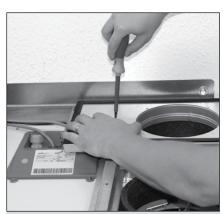

#### Installation sequence

1. CA 550 CW 520 installation set

2. Unscrew screws

3. Screw U-profile to CA 550

4. Attach the mountings to the U-profile

5. OK

6. Mount end piece plate

7. Secure end piece plate with one screw

8. OK

9. Place ComfoWell onto the end plate