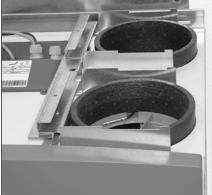

#### Installation sequence

1. CA 550 CW 520 installation set

2. Unscrew screws

3. Screw U-profile to CA 550

4. Attach the mountings to the U-profile

5. OK

6. Mount end piece plate

7. Secure end piece plate with one screw

8. OK

9. Place ComfoWell onto the end plate