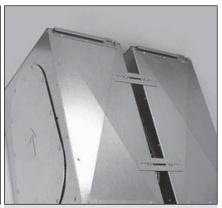

#### Installation sequence

1. Fit ComfoWell together

2. Make all connections using the clamping rail

3. OK