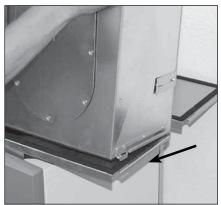

# ComfoWell CW 520 and CA 550

#### Installation sequence



1. CA 550 CW 520 installation set



2. Unscrew screws



3. Screw U-profile to CA 550



4. Attach the mountings to the U-profile



5. OK



6. Mount end piece plate



7. Secure end piece plate with one screw



8. OK



9. Place ComfoWell onto the end plate

## ComfoWell CW 520

#### Installation sequence



1. Fit ComfoWell together



2. Make all connections using the clamping rail



3. OK

## Securing



1. Unscrew the mounting brackets



2. Rotate and secure mounting brackets



3. Secure the element to the wall

### Joining together



1. Unscrew the mounting brackets



1a. Screw on fastening sheet



1b. OK

# ComfoWell CW 520

## Installation options



1. Mounting plate



2. Filter housing



3. Wrong Do not install with the opening pointing downwards



4. End piece



5. Manifold