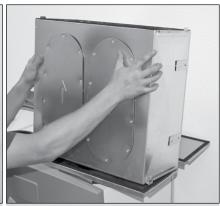

# ComfoWell CW 520 and CA 550

#### Installation sequence



1. CA 550 CW 520 installation set



2. Unscrew screws



3. Screw U-profile to CA 550



4. Attach the mountings to the U-profile



5. OK



6. Mount end piece plate



7. Secure end piece plate with one screw



8. OK



9. Place ComfoWell onto the end plate

## ComfoWell CW 520

#### Installation sequence



1. Fit ComfoWell together



2. Make all connections using the clamping rail



3. OK

## Securing



1. Unscrew the mounting brackets



2. Rotate and secure mounting brackets



3. Secure the element to the wall

### Joining together



1. Unscrew the mounting brackets



1a. Screw on fastening sheet



1b. OK

# ComfoWell CW 520

## Installation options



1. Mounting plate



2. Filter housing



3. Wrong Do not install with the opening pointing downwards



4. End piece



5. Manifold