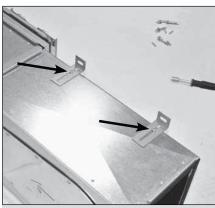

#### Installation sequence

1. CA 550 CW 520 installation set

2. Unscrew screws

3. Screw U-profile to CA 550

4. Attach the mountings to the U-profile

5. OK

6. Mount end piece plate

7. Secure end piece plate with one screw

8. OK

9. Place ComfoWell onto the end plate