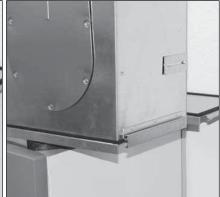

# ComfoWell CW 520 and CA 550

#### Installation sequence



1. CA 550 CW 520 installation set



2. Unscrew screws



3. Screw U-profile to CA 550



4. Attach the mountings to the U-profile



5. OK



6. Mount end piece plate



7. Secure end piece plate with one screw



8. OK



9. Place ComfoWell onto the end plate

## ComfoWell CW 520

#### Installation sequence



1. Fit ComfoWell together



2. Make all connections using the clamping rail



3. OK

## Securing



1. Unscrew the mounting brackets



2. Rotate and secure mounting brackets



3. Secure the element to the wall

### Joining together



1. Unscrew the mounting brackets



1a. Screw on fastening sheet



1b. OK

# ComfoWell CW 520

## Installation options



1. Mounting plate



2. Filter housing



3. Wrong Do not install with the opening pointing downwards



4. End piece



5. Manifold