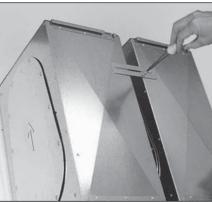

#### Installation sequence

1. Fit ComfoWell together

2. Make all connections using the clamping rail

3. OK