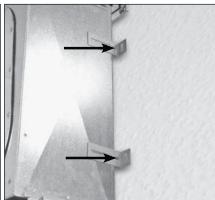

## Securing

1. Unscrew the mounting brackets

2. Rotate and secure mounting brackets

3. Secure the element to the wall