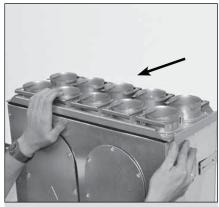

# ComfoWell CW 520 and CA 550

#### Installation sequence



1. CA 550 CW 520 installation set



2. Unscrew screws



3. Screw U-profile to CA 550



4. Attach the mountings to the U-profile



5. OK



6. Mount end piece plate



7. Secure end piece plate with one screw



8. OK



9. Place ComfoWell onto the end plate

## ComfoWell CW 520

#### Installation sequence



1. Fit ComfoWell together



2. Make all connections using the clamping rail



3. OK

## Securing



1. Unscrew the mounting brackets



2. Rotate and secure mounting brackets



3. Secure the element to the wall

### Joining together



1. Unscrew the mounting brackets



1a. Screw on fastening sheet



1b. OK

# ComfoWell CW 520

## Installation options



1. Mounting plate



2. Filter housing



3. Wrong Do not install with the opening pointing downwards



4. End piece



5. Manifold