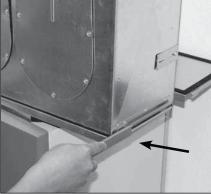

# ComfoWell CW 520 and CA 550

#### Installation sequence



1. CA 550 CW 520 installation set



2. Unscrew screws



3. Screw U-profile to CA 550



4. Attach the mountings to the U-profile



5. OK



6. Mount end piece plate



7. Secure end piece plate with one screw



8. OK



9. Place ComfoWell onto the end plate

## ComfoWell CW 520

#### Installation sequence



1. Fit ComfoWell together



2. Make all connections using the clamping rail



3. OK

## Securing



1. Unscrew the mounting brackets



2. Rotate and secure mounting brackets



3. Secure the element to the wall

### Joining together



1. Unscrew the mounting brackets



1a. Screw on fastening sheet



1b. OK

# ComfoWell CW 520

## Installation options



1. Mounting plate



2. Filter housing



3. Wrong Do not install with the opening pointing downwards



4. End piece



5. Manifold