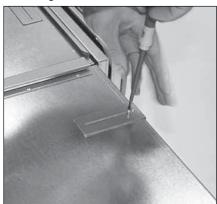

#### Installation sequence

1. CA 550 CW 520 installation set

2. Unscrew screws

3. Screw U-profile to CA 550

4. Attach the mountings to the U-profile

5. OK

6. Mount end piece plate

7. Secure end piece plate with one screw

8. OK

9. Place ComfoWell onto the end plate