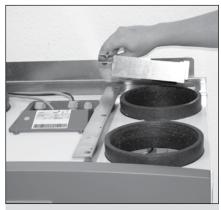

#### Installation sequence

1. CA 550 CW 520 installation set

2. Unscrew screws

3. Screw U-profile to CA 550

4. Attach the mountings to the U-profile

5. OK

6. Mount end piece plate

7. Secure end piece plate with one screw

8. OK

9. Place ComfoWell onto the end plate