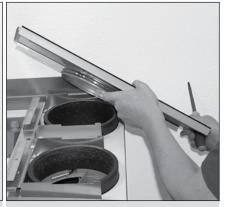

#### Installation sequence

1. CA 550 CW 520 installation set

2. Unscrew screws

3. Screw U-profile to CA 550

4. Attach the mountings to the U-profile

5. OK

6. Mount end piece plate

7. Secure end piece plate with one screw

8. OK

9. Place ComfoWell onto the end plate