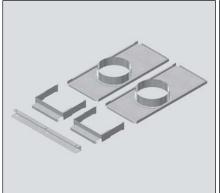

#### Installation sequence

1. CA 550 CW 520 installation set

2. Unscrew screws

3. Screw U-profile to CA 550

4. Attach the mountings to the U-profile

5. OK

6. Mount end piece plate

7. Secure end piece plate with one screw

8. OK

9. Place ComfoWell onto the end plate