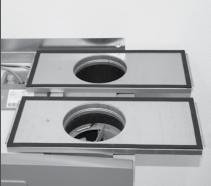

# ComfoWell CW 520 and CA 550

#### Installation sequence



1. CA 550 CW 520 installation set



2. Unscrew screws



3. Screw U-profile to CA 550



4. Attach the mountings to the U-profile



5. OK



6. Mount end piece plate



7. Secure end piece plate with one screw



8. OK



9. Place ComfoWell onto the end plate

## ComfoWell CW 520

#### Installation sequence



1. Fit ComfoWell together



2. Make all connections using the clamping rail



3. OK

## Securing



1. Unscrew the mounting brackets



2. Rotate and secure mounting brackets



3. Secure the element to the wall

### Joining together



1. Unscrew the mounting brackets



1a. Screw on fastening sheet



1b. OK

# ComfoWell CW 520

## Installation options



1. Mounting plate



2. Filter housing



3. Wrong Do not install with the opening pointing downwards



4. End piece



5. Manifold